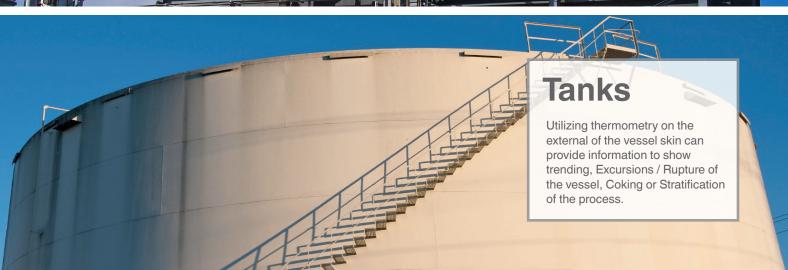

Provides vessel trending information

excursions or hot spot conditions

Use with control systems for **freeze protection** 