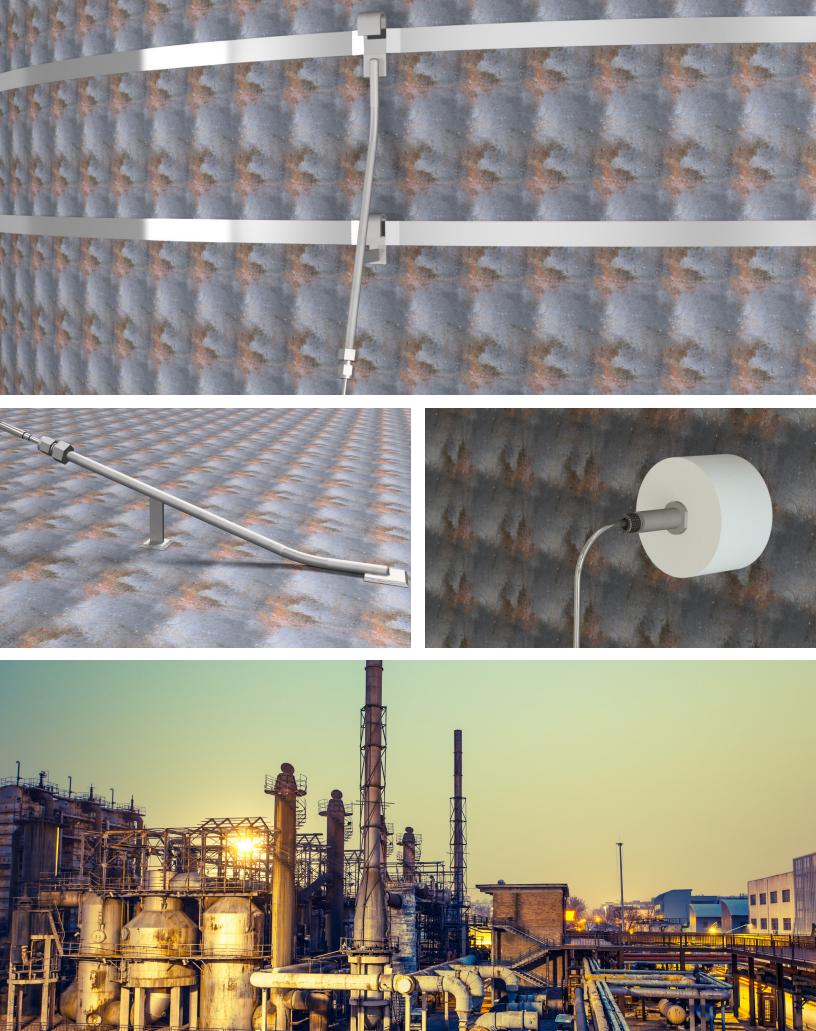

# "Easily replace

without removing insulation or welding"

By design, the WIKA Ski Slope holder provides accurate, parallel contact with the surface being measured as well as minimizing any heat transfer that can occur. This is done by maximizing direct surface contact with the pipewell or reactor skin for a minimum length of 10x sensor diameter.

The RTD or thermocouple in the Ski Slope holder can be easily replaced by simply loosening the compression fitting and sliding the existing sensor out. Additionally, the attachment style can be tailored to be welded or non-welded based on installation requirements without interfering with the replaceability of the sensor.

# Features:

- Easy Replacability, Welded or Strapped Mounting
- Direct parallel surface contact sensor

# Magnet thermocouple Tx52-M for high temperature applications

Utilizing an engineered insulating mounting assembly, the WIKA magnet thermocouple is designed to maximize surface contact for accurate temperature measurement. The high strength magnet ensures spring-loaded contact with the surface for temperatures up to 540°C [1000°F]. The magnetic thermocouple assembly is designed as a non-welded option for surface temperature measurement.

Should the sensor require maintenance the neck extension is supplied with an industry standard connection which allows for removal of the sensor without the need for tools.

## Features:

- No welding required; High strength 150lb pull
- High temperature material