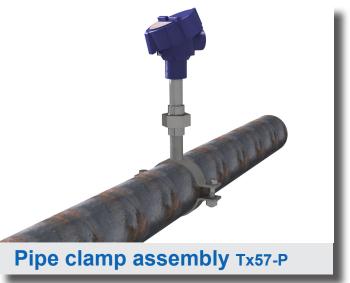

**Ideal for**: The pipe clamp assembly is ideal for use in non-welded applications that require pipeline monitoring. It uses a pipe clamp to secure proper sensor alignment to the surface. The simple threaded clamp design allows for quick installation and replacement on pipeline applications.

# Features:

- High strength steel clamps customized for various pipe sizes
- Easy sensor replacement
- Local termination head mounting
- Spring loaded sensor surface contact