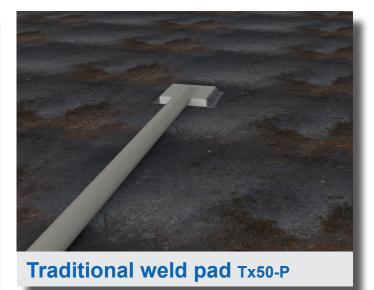

# Features:

- Non-welded installation
- Easy sensor replacement
- · Utilizes existing stud on surface mounting

**Ideal for**: The weld pad is a cost-effective method of surface measurement that is ideal when replaceability is not a concern and welding to the surface wall is allowed. In this design, the sensor is welded to the pad which is welded to a flat measuring surface. When welded in place, the simple, rigid construction of this sensor offers durable, reliable temperature measurement.

# Features:

- Economic solution
- Permanent welded design

The surface temperature measurement solution will depend on your specific application. WIKA understands the different designs and can provide the best one to fit your needs. Below are a few of the traditional surface temperature measurement designs.