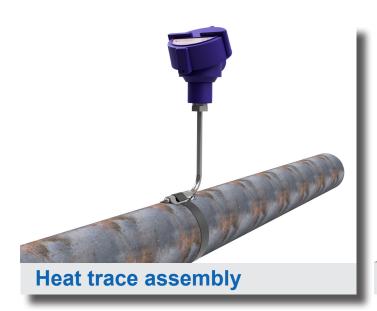

**Ideal for:** The heat trace RTD or thermocouple assembly is used on pipelines that utilize heat tracing for freeze protection and process monitoring. The light-weight assembly is designed to keep the RTD in contact with the pipeline with a steel band attachment. The installation can be used for insulated or non-insulated pipelines.

# Features:

- Larger MI cable (5/16" / 8mm OD) for increased mechanical strength.
- All joints & clip attachment points welded for increased strength.
- Custom designed pipe mounting clip for more secure mounting using strapping.
- Push style / spring retention terminal block for ease of field wiring.