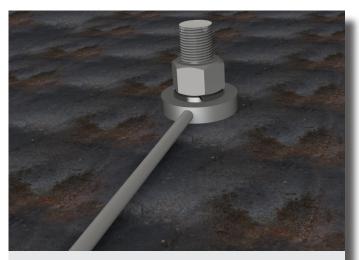

# Washer and stud Tx50-T

**Ideal for:** The washer style thermocouple is designed to be mounted over a threaded stud that has been welded to the measuring surface. It is held in place with a nut to facilitate a positive surface contact. If replacement is necessary, the washer can be unbolted and replaced with a new washer style sensor.

# Features:

- Non-welded installation
- Easy sensor replacement
- · Utilizes existing stud on surface mounting

**Ideal for**: The weld pad is a cost-effective method of surface measurement that is ideal when replaceability is not a concern and welding to the surface wall is allowed. In this design, the sensor is welded to the pad which is welded to a flat measuring surface. When welded in place, the simple, rigid construction of this sensor offers durable, reliable temperature measurement.