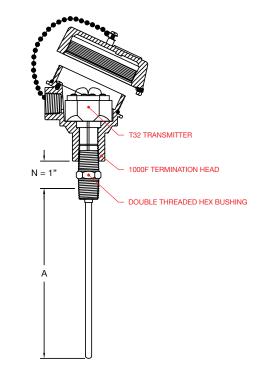

extensive range of thermocouple calibrations, connection heads, insertion lengths and neck lengths can be individually selected for the appropriate application.

Thermocouples in this series are designed to be installed directly into the process. The welded fitting or optional compression fitting make this assembly ideal for use without a thermowell.

Replacement sensors can also be configured for this model.

## **Features:**

- The sensor is designed to be mounted directly into process.
- The assembly has electrical approvals for explosion proof hazardous locations, ingress protection and general purpose areas.
- Electrical authorities that have registered these approvals include CSA, FM and ATEX.
- Optional compression fitting allows insertion depth to be adjusted during installation.



THERMOCOUPLE ASSEMBLY SAMPLE TC10-3-0-I-C-1AW13-6-DS-010-B-1-1-P-00600-Z



#### **Connection Heads** Imperial Grid 1" x 1"



THERMOCOUPLE ASSEMBLY SAMPLE TC10-3-0-I-C-7AW13-1-SC-030-B-1-1-P-00600-Z

Sarnia

### Page 1

Edmonton

Burnaby

Calgary Tel: (780) 463.7035 Tel: (604) 299.3855 Tel: (403) 237.5960 Tel: (780) 791.9995

Fort McMurrav

Grande Prairie Saskatoon Tel: (780) 357.0386

Tel: (306) 664.1105

| Oakville |                |
|----------|----------------|
| Tel:     | (905) 337.1611 |

Montréal Quebec Citv Tel: (519) 344.1339 Tel: (514) 332.0330 Tel: (418) 952.7779

WIKA Data Sheet TE TC.103 - 04/2011