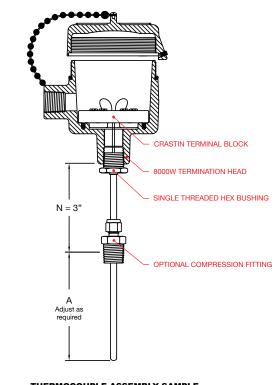

#### **Connection Heads** Imperial Grid 1" x 1"

THERMOCOUPLE ASSEMBLY SAMPLE TC10-3-0-I-C-7AW13-1-SC-030-B-1-1-P-00600-Z

Sarnia