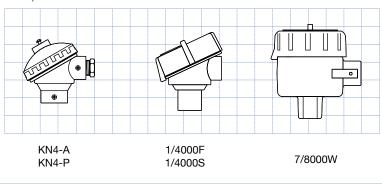

#### **Connection Heads** Imperial Grid 1" x 1"

THERMOCOUPLE ASSEMBLY SAMPLE TC10-3-0-I-C-7AW13-1-SC-030-B-1-1-P-00600-Z

Sarnia